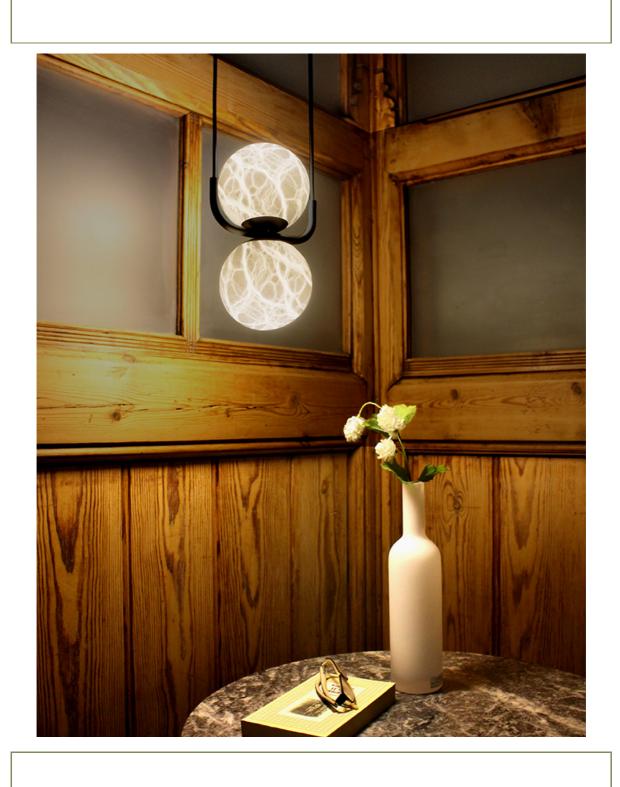

## **Tribeca** designed by Jordi Llopis

TRIBECA is a handcrafted collection with a retro, elegant and minimalist look. The alabaster round shades conveys a great deal of warmth and gives a spectacular look when the light is turned on, and a wonderful appearance when it is off. The style of the collection fits perfectly into the decorations that come: with it, we are creating a trend. On the other hand, the structures are simple, contrasting with the 'heaviness' of the stone. TRIBECA finds a perfect balance in the contrast between weight and lightness.

The collection consists of a pendant with one shade, and another one with two overlapping shades; a pendant with four shades and linear ceiling plate, a table lamp and two floor lamps, also with one shade and with two overlapping shades. The structures are made of textured black painted metal, and they all include dimmable Seoul 4.5W 2700K 270Im LED. The floor and table versions can include intensity dimmers to create an even more intimate atmosphere.