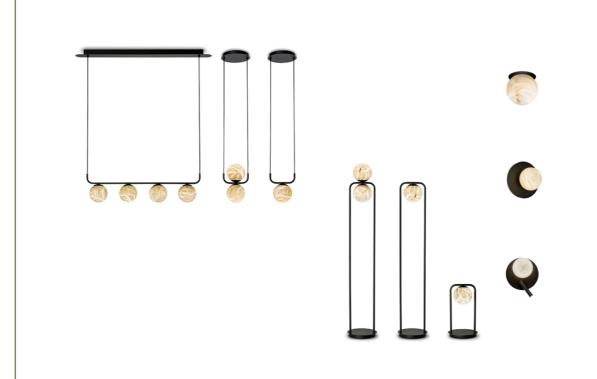

The collection consists of a pendant with one shade, and another one with two overlapping shades; a pendant with four shades and linear ceiling plate, a table lamp and two floor lamps, also with one shade and with two overlapping shades. The structures are made of textured black painted metal, and they all include dimmable Seoul 4.5W 2700K 270Im LED. The floor and table versions can include intensity dimmers to create an even more intimate atmosphere.