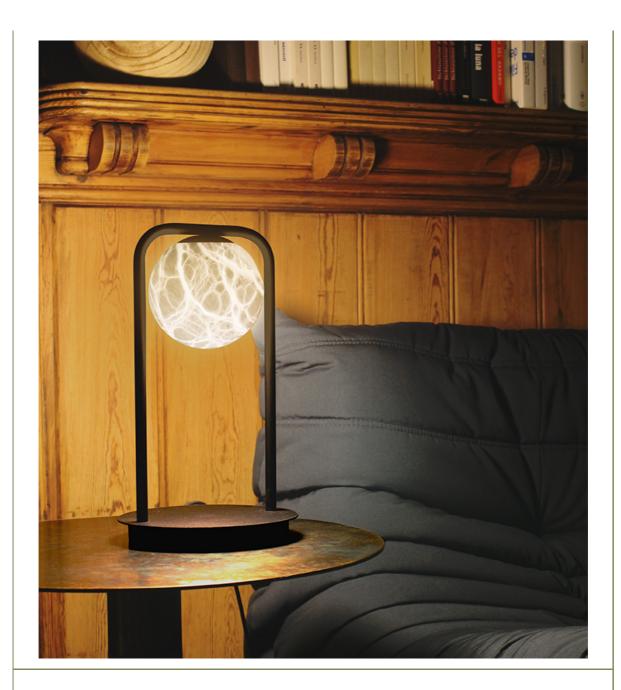

## **Tribeca** designed by Jordi Llopis

TRIBECA is a handcrafted collection with a retro, elegant and minimalist look. The alabaster round shades conveys a great deal of warmth and gives a spectacular look when the light is turned on, and a wonderful appearance when it is off. The style of the collection fits perfectly into the decorations that come: with it, we are creating a trend. On the other hand, the structures are simple, contrasting with the 'heaviness' of the stone. TRIBECA finds a perfect balance in the contrast between weight and lightness.

The collection consists of a pendant with one shade, and another one with two overlapping shades; a pendant with four shades and linear ceiling plate, a table lamp and two floor lamps, also with one shade and with two overlapping shades. The structures are made of textured black painted metal, and they all include dimmable Seoul 4.5W 2700K 270Im LED. The floor and table versions can include intensity dimmers to create an even more intimate atmosphere.